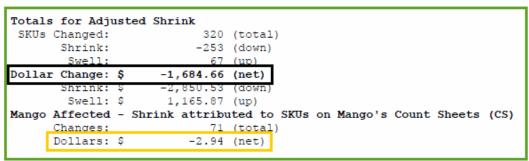

## Shrink & Efficiency Trend

- Net dollar change shown on the graph for the previous month (\$1,685)
- Colors on the bar graph
  - Yellow: net shrink from Mango CS (CS TI, CS XX, etc.)
  - Blue: net shrink from other events (adjusted)
  - Hashed-out: net shrink from Excluded shrink section

## Shrink & Efficiency Trend

- ► RED BOX
  - ► More detail behind your OL3 metric
  - ► TTM: \$-22,603 or <mark>-0.8%</mark>
- ► GREEN BOX
  - ► Mango Count Sheet impact
  - TTM: \$-4,309
  - Represents 19.1% of shrink
  - Yellow bars above
- - ▶ Blue bars above

| Operatio | nal L |         |          | ludes bulk, st |           |          | and errors) |
|----------|-------|---------|----------|----------------|-----------|----------|-------------|
|          |       |         |          | RINK           |           |          |             |
|          |       | Shrink  | Percent  | Percent of     | Defective | Percent  |             |
| Period   |       | Dollars | of Sales | Inventory      | Returns   | of Sales |             |
| MTD      | \$    | -1,685  | -0.8%    | -0.4%          | \$ -1,197 | -0.6%    |             |
| YTD      | \$    | -18,214 | -0.8%    | -4.7%          | \$-10,601 | -0.5%    |             |
| TTM      | \$    | -22,603 | -0.8%    | -5.9%          | \$-12,307 | -0.4%    |             |

| M A N | G O R E<br>SKUs<br>Counted | SKUs | E D<br>Changed<br>Percent |           |       | SKUs Recovered<br>Recovered Sold \$ |
|-------|----------------------------|------|---------------------------|-----------|-------|-------------------------------------|
|       |                            |      |                           |           |       |                                     |
| MTD   | 317                        | 71   | 22%                       | \$ -2     | 0.2%  | 13 \$ 1,869                         |
| YTD   | 3,062                      | 597  | 19%                       | \$ -3,547 | 19.5% | 116 \$ 22,346                       |
| TTM   | 3,605                      | 695  | 19%                       | \$ -4,309 | 19.1% | 137 \$ 24,728                       |