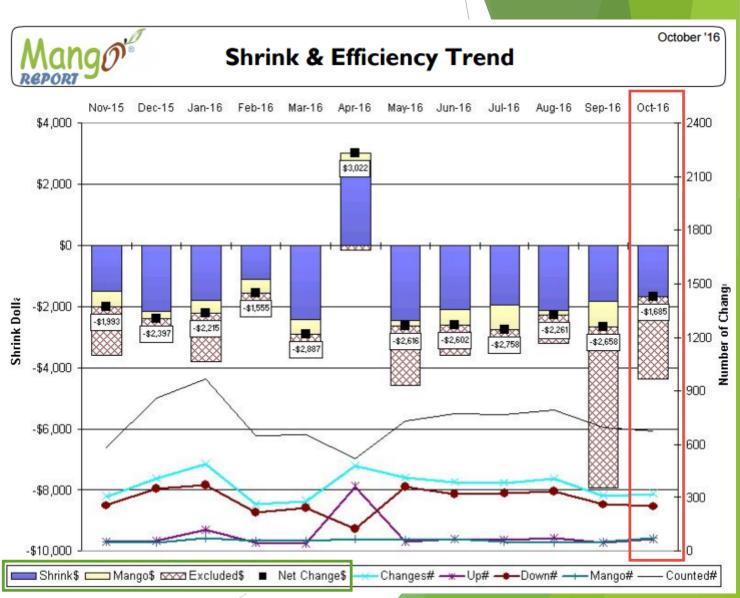

## Shrink & Efficiency Trend

- Net dollar change shown on the graph for the previous month (\$1,685)
- Colors on the bar graph
  - Yellow: net shrink from Mango CS (CS TI, CS XX, etc.)
  - Blue: net shrink from other events (adjusted)
  - Hashed-out: net shrink from Excluded shrink section

## Shrink & Efficiency Trend

- ► RED BOX
  - ► More detail behind your OL3 metric
  - ► TTM: \$-22,603 or <mark>-0.8%</mark>
- ► GREEN BOX
  - ► Mango Count Sheet impact
  - TTM: \$-4,309
  - Represents 19.1% of shrink
  - Yellow bars above
- - ▶ Blue bars above