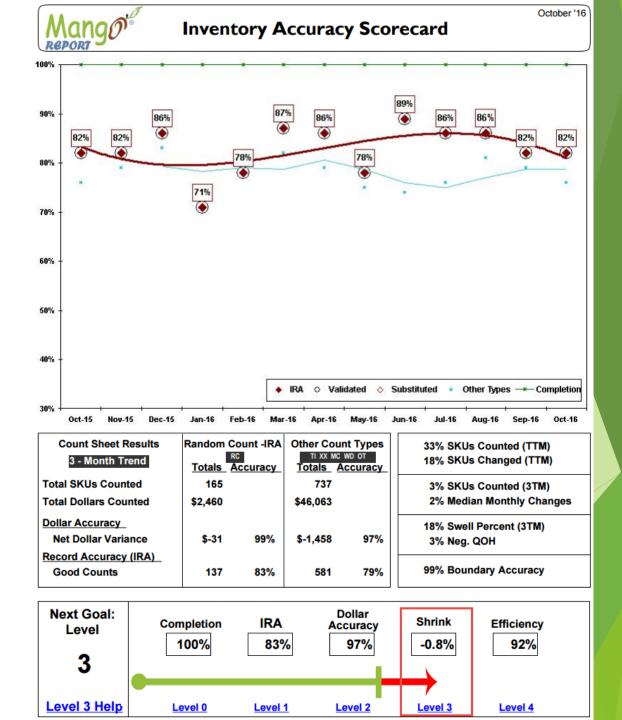

#### Measure and Monitor

- Inventory Accuracy Scorecard
- XX%, what does that mean?

|   | Operational Level | Store | Target                 |          |
|---|-------------------|-------|------------------------|----------|
| 0 | Completion        | 100%  | 95% and higher         | <b>✓</b> |
| 1 | IRA               | 83%   | 80% and higher         | <b>✓</b> |
| 2 | Dollar Accuracy   | 97%   | 95% and higher         | <b>/</b> |
| 3 | Shrink            | -0.8% | Between -0.5% and 0.1% | X        |
| 4 | Efficiency        | 92%   | 95% and higher         | X        |