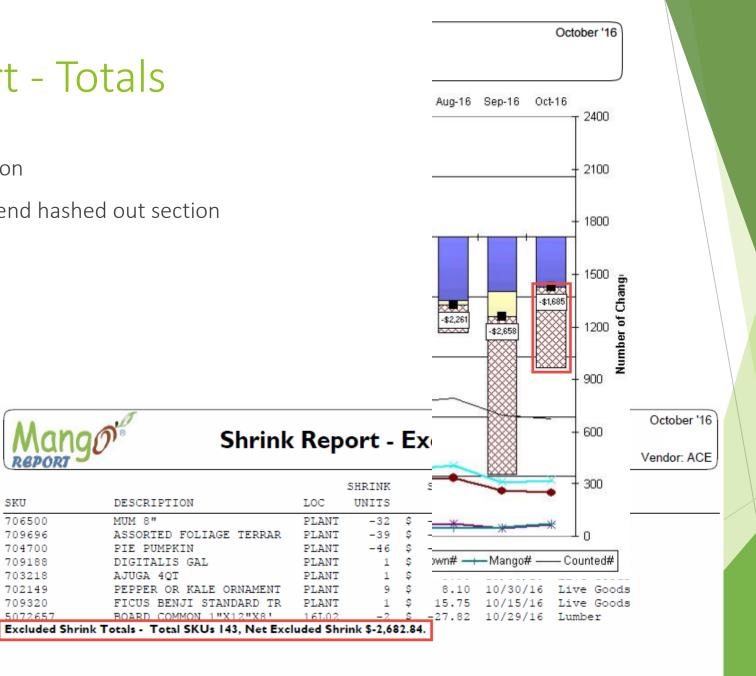

## Shrink & Efficiency Trend

- ► RED BOX
  - ► More detail behind your OL3 metric
  - ► TTM: \$-22,603 or <mark>-0.8%</mark>
- ► GREEN BOX
  - ► Mango Count Sheet impact
  - TTM: \$-4,309
  - Represents 19.1% of shrink
  - Yellow bars above
- - ▶ Blue bars above