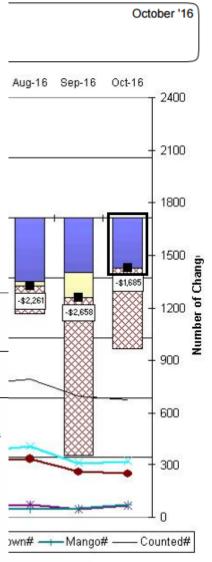

## Shrink & Efficiency Trend

- Net dollar change shown on the graph for the previous month (\$1,685)
- Colors on the bar graph
  - Yellow: net shrink from Mango CS (CS TI, CS XX, etc.)
  - Blue: net shrink from other events (adjusted)
  - Hashed-out: net shrink from Excluded shrink section

## Shrink & Efficiency Trend

- ► RED BOX
  - ► More detail behind your OL3 metric
  - ► TTM: \$-22,603 or <mark>-0.8%</mark>
- ► GREEN BOX
  - ► Mango Count Sheet impact
  - TTM: \$-4,309
  - Represents 19.1% of shrink
  - Yellow bars above
- - ▶ Blue bars above

| Operatio | nal L |         |          | ludes bulk, st |           |          | and errors) |
|----------|-------|---------|----------|----------------|-----------|----------|-------------|
|          |       |         |          | RINK           |           |          |             |
|          |       | Shrink  | Percent  | Percent of     | Defective | Percent  |             |
| Period   |       | Dollars | of Sales | Inventory      | Returns   | of Sales |             |
| MTD      | \$    | -1,685  | -0.8%    | -0.4%          | \$ -1,197 | -0.6%    |             |
| YTD      | \$    | -18,214 | -0.8%    | -4.7%          | \$-10,601 | -0.5%    |             |
| TTM      | \$    | -22,603 | -0.8%    | -5.9%          | \$-12,307 | -0.4%    |             |