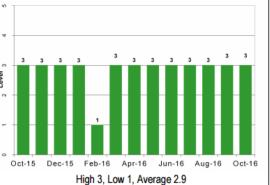

#### **Inventory Operations**

| e5 -  |        |   |        |      |        |       |        |     |        |   |        | 3 | 3      |
|-------|--------|---|--------|------|--------|-------|--------|-----|--------|---|--------|---|--------|
| 24 -  |        |   |        |      |        |       |        |     |        |   |        |   |        |
| Level |        |   |        |      |        |       |        |     |        |   |        |   |        |
|       | 1      | 1 | 1      | 1    | 1      | 1     | 1      | 1   | 1      | 1 | 1      |   |        |
| 0     |        |   |        |      |        |       |        |     |        |   |        |   |        |
|       | oct-15 |   | Dec-15 | 5 F  | eb-1   | 6 /   | Арг-16 |     | Jun-16 | , | Aug-16 | 6 | Oct-16 |
|       |        |   |        | Higl | 1 3, L | .ow 1 | I, Ave | rag | e 1.3  |   |        |   |        |