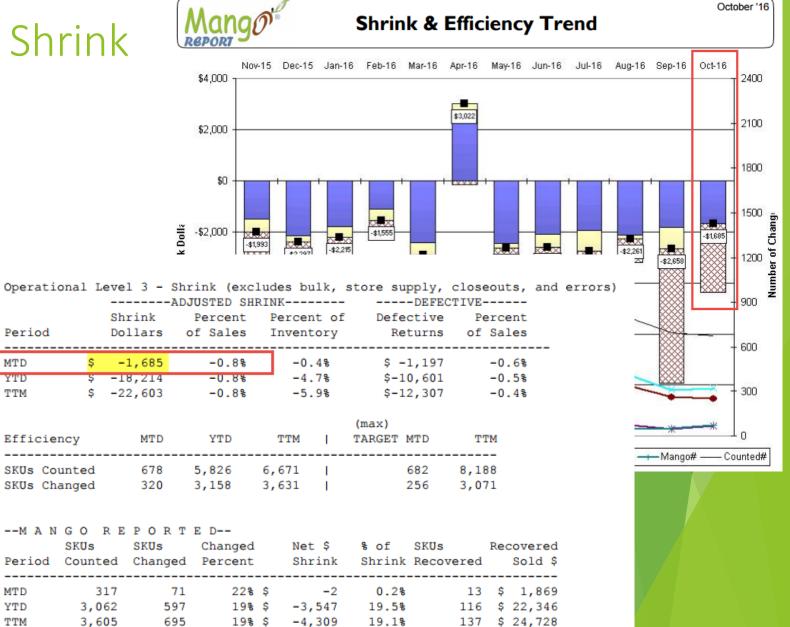

## Shrink & Efficiency Trend

- ► RED BOX
  - ► More detail behind your OL3 metric
  - ► TTM: \$-22,603 or <mark>-0.8%</mark>
- ► GREEN BOX
  - ► Mango Count Sheet impact
  - TTM: \$-4,309
  - Represents 19.1% of shrink
  - Yellow bars above
- - ▶ Blue bars above

| Operatio | nal L |         |          | ludes bulk, st |           |          | and errors) |
|----------|-------|---------|----------|----------------|-----------|----------|-------------|
|          |       |         |          | RINK           |           |          |             |
|          |       | Shrink  | Percent  | Percent of     | Defective | Percent  |             |
| Period   |       | Dollars | of Sales | Inventory      | Returns   | of Sales |             |
| MTD      | \$    | -1,685  | -0.8%    | -0.4%          | \$ -1,197 | -0.6%    |             |
| YTD      | \$    | -18,214 | -0.8%    | -4.7%          | \$-10,601 | -0.5%    |             |
| TTM      | \$    | -22,603 | -0.8%    | -5.9%          | \$-12,307 | -0.4%    |             |

| Efficiency                   | MTD        | YTD            | TTM            | 1         | (max)<br>TARGET MTD | TTM            |
|------------------------------|------------|----------------|----------------|-----------|---------------------|----------------|
| SKUs Counted<br>SKUs Changed | 678<br>320 | 5,826<br>3,158 | 6,671<br>3,631 | <br> <br> | 682<br>256          | 8,188<br>3,071 |

| M A N | G O R E<br>SKUs<br>Counted | SKUs | E D<br>Changed<br>Percent |           |       | SKUs Recovered<br>Recovered Sold \$ |
|-------|----------------------------|------|---------------------------|-----------|-------|-------------------------------------|
|       |                            |      |                           |           |       |                                     |
| MTD   | 317                        | 71   | 22%                       | \$ -2     | 0.2%  | 13 \$ 1,869                         |
| YTD   | 3,062                      | 597  | 19%                       | \$ -3,547 | 19.5% | 116 \$ 22,346                       |
| TTM   | 3,605                      | 695  | 19%                       | \$ -4,309 | 19.1% | 137 \$ 24,728                       |

### Operational Level 3 - Shrink

MTD

YTD

TTM

MTD

YTD

TTM

- Diving into the SKU data
- How do we make an impact?
- Focusing on MTD and the SKUs behind \$-1,685 net adjusted shrink