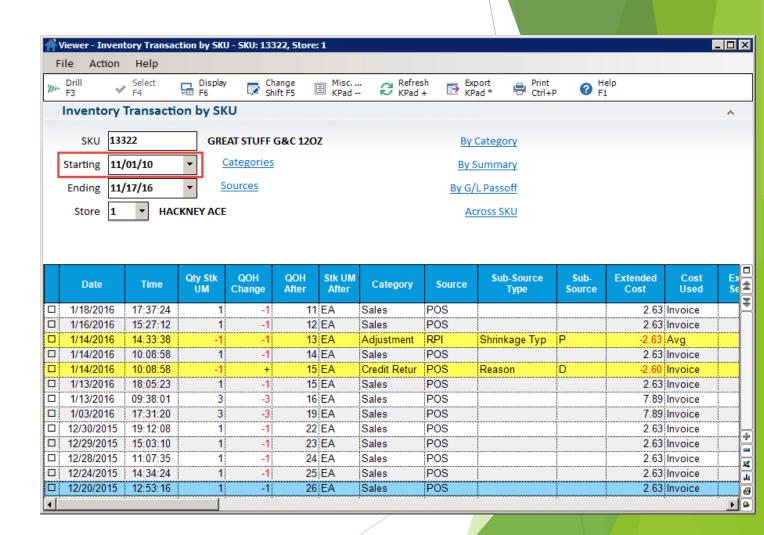

#### Variance Research

- Prerequisites
  - Excluded Shrink?
  - ▶ Deleted?
  - NoRPH?
- Computer Work
  - Use research hints
  - Use ITR (part of Epicor's SART package)
    - Discussed on next slide
- Floor Work
  - Interview Staff
  - Recount SKU
- Video Evidence

#### Variance Research - ITR

- Open ITR from Launch Bar, enter SKU
- ► Set **Starting** date back 5 years
- Things to look for:
  - Count Correction
  - Return vs Defective
  - Missing P.O.
  - Owner Use
  - Store Use
  - Sent back to vendor